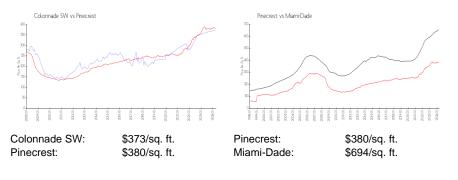

## **Market Information**

## Inventory for Sale

| Colonnade SW | 2% |
|--------------|----|
| Pinecrest    | 2% |
| Miami-Dade   | 3% |

### Avg. Time to Close Over Last 12 Months

| Colonnade SW | 75 days |
|--------------|---------|
| Pinecrest    | 52 days |
| Miami-Dade   | 81 days |