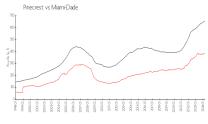

#### **Market Information**

Dadeland Place B: \$272/sq. ft. Pinecrest: \$380/sq. ft. Pinecrest: \$380/sq. ft. Miami-Dade: \$694/sq. ft.