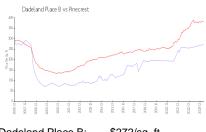

#### **Market Information**

Dadeland Place B: \$272/sq. ft. Pinecrest: \$380/sq. ft. Pinecrest: \$380/sq. ft. Miami-Dade: \$694/sq. ft.