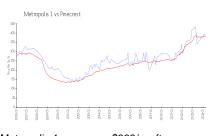

### **Market Information**

Metropolis 1: \$383/sq. ft.
Pinecrest: \$380/sq. ft.

Pinecrest: \$380/sq. ft. Miami-Dade: \$694/sq. ft.