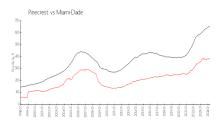

### **Market Information**

Metropolis 1: \$383/sq. ft.
Pinecrest: \$380/sq. ft.

Pinecrest: \$380/sq. ft. Miami-Dade: \$694/sq. ft.