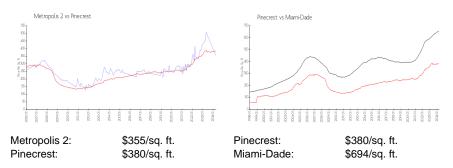

# Metropolis 2

9065 S Dadeland Blvd, Pinecrest, FL, Miami-Dade 33156

# **Building Information**

| Number of units:                         | 190 |
|------------------------------------------|-----|
| Number of active listings for rent:      | 4   |
| Number of active listings for sale:      | 5   |
| Building inventory for sale:             | 2%  |
| Number of sales over the last 12 months: | 7   |
| Number of sales over the last 6 months:  | 5   |
| Number of sales over the last 3 months:  | 4   |

Metropolis At Dadeland Master Association (305) 670-1950



Built in 2006 - 190 units - 25 floors

## **Market Information**



## **Inventory for Sale**

| Metropolis 2 | 2% |
|--------------|----|
| Pinecrest    | 2% |
| Miami-Dade   | 3% |

## Avg. Time to Close Over Last 12 Months

| Metropolis 2 | 49 days |
|--------------|---------|
| Pinecrest    | 52 days |
| Miami-Dade   | 81 days |