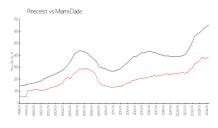

### **Market Information**

Silver Palms Dadeland: \$412/sq. ft. Pinecrest: \$380/sq. ft. Pinecrest: \$380/sq. ft. Miami-Dade: \$695/sq. ft.