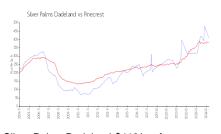

### **Market Information**

Silver Palms Dadeland: \$412/sq. ft. Pinecrest: \$380/sq. ft. Pinecrest: \$380/sq. ft. Miami-Dade: \$695/sq. ft.