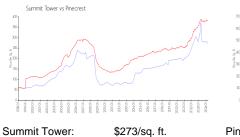

#### **Market Information**

Pinecrest:

\$273/sq. ft. \$380/sq. ft. Pinecrest: Miami-Dade:

Pinecrest vs Miami-Dade

\$380/sq. ft. \$695/sq. ft.