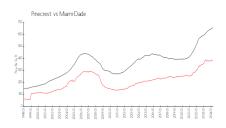

#### **Market Information**

Sutton Place: \$501/sq. ft. Pinecrest: \$380/sq. ft.

Pinecrest: \$380/sq. ft. Miami-Dade: \$694/sq. ft.