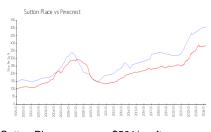

#### **Market Information**

Sutton Place: \$501/sq. ft. Pinecrest: \$380/sq. ft.

Pinecrest: \$380/sq. ft. Miami-Dade: \$694/sq. ft.