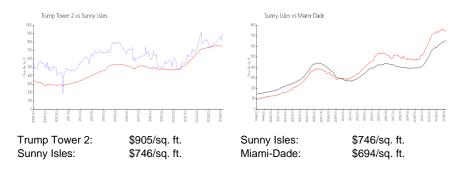

# **Trump Tower 2**

15901 Collins Av, Sunny Isles, FL, Miami-Dade 33160

### **Building Information**

Number of units:271Number of active listings for rent:10Number of active listings for sale:8Building inventory for sale:2%Number of sales over the last 12 months:8Number of sales over the last 6 months:6Number of sales over the last 3 months:5

Built in 2008 - 271 units - 43 floors

### **Market Information**



#### **Inventory for Sale**

| rump rower 2 | 2% |
|--------------|----|
| Sunny Isles  | 5% |
| Miami-Dade   | 3% |

## Avg. Time to Close Over Last 12 Months

| Trump Tower 2 | 127 days |
|---------------|----------|
| Sunny Isles   | 113 days |
| Miami-Dade    | 81 days  |