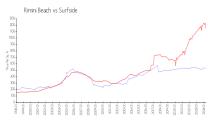

### **Market Information**

\$530/sq. ft. \$1147/sq. ft.

Surfside: Miami-Dade:

\$1147/sq. ft. \$694/sq. ft.