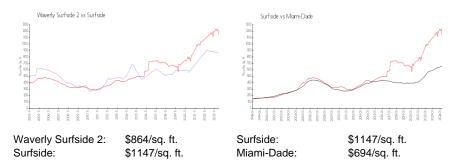

# Waverly Surfside 2

9201 Collins Av, Surfside, FL, Miami-Dade 33154

# **Building Information**

| Number of units:                         | 64  |
|------------------------------------------|-----|
| Number of active listings for rent:      | 1   |
| Number of active listings for sale:      | 7   |
| Building inventory for sale:             | 10% |
| Number of sales over the last 12 months: | 1   |
| Number of sales over the last 6 months:  | 1   |
| Number of sales over the last 3 months:  | 0   |

Waverly At Surfside Beach Condominium Association (305) 867-3970



Built in 2004 - 64 units - 12 floors

## **Market Information**



## **Inventory for Sale**

| Waverly Surfside 2 | 10% |
|--------------------|-----|
| Surfside           | 5%  |
| Miami-Dade         | 3%  |

## Avg. Time to Close Over Last 12 Months

| Waverly Surfside 2 | 66 days |
|--------------------|---------|
| Surfside           | 90 days |
| Miami-Dade         | 81 days |