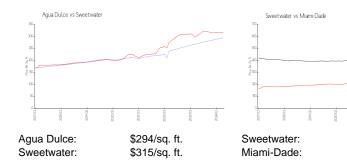

# **Agua Dulce**

11005 SW 1 St, Sweetwater, FL, Miami-Dade 33174

### **Building Information**

| Number of units:                         | 63 |
|------------------------------------------|----|
| Number of active listings for rent:      | 0  |
| Number of active listings for sale:      | 2  |
| Building inventory for sale:             | 3% |
| Number of sales over the last 12 months: | 1  |
| Number of sales over the last 6 months:  | 1  |
| Number of sales over the last 3 months:  | 1  |
|                                          |    |

Built in 1968 - 63 units - 3 floors

\$315/sq. ft.

\$703/sq. ft.

#### **Market Information**



#### **Inventory for Sale**

| Agua Duice | 3% |
|------------|----|
| Sweetwater | 1% |
| Miami-Dade | 3% |

## Avg. Time to Close Over Last 12 Months

| Agua Dulce | 47 days |
|------------|---------|
| Sweetwater | 33 days |
| Miami-Dade | 81 days |