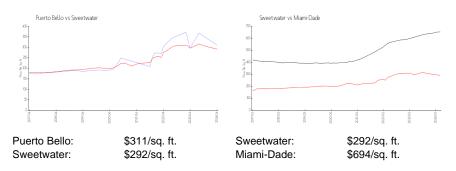

# **Puerto Bello**

12400-12570 NW 11 Ln, Sweetwater, FL, Miami-Dade 33182

## **Building Information**

| Number of units:                         | 116 |
|------------------------------------------|-----|
| Number of active listings for rent:      | 0   |
| Number of active listings for sale:      | 1   |
| Building inventory for sale:             | 0%  |
| Number of sales over the last 12 months: | 2   |
| Number of sales over the last 6 months:  | 0   |
| Number of sales over the last 3 months:  | 0   |



Built in 1997 - 116 units - 2 floors

#### **Market Information**



## Inventory for Sale

| Puerto Bello | 0% |
|--------------|----|
| Sweetwater   | 1% |
| Miami-Dade   | 3% |

# Avg. Time to Close Over Last 12 Months

| Puerto Bello | 25 days |
|--------------|---------|
| Sweetwater   | 30 days |
| Miami-Dade   | 81 days |