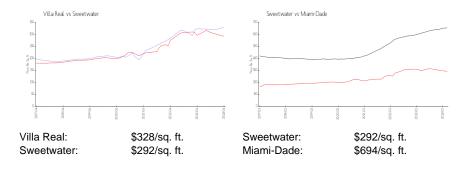

# Villa Real

12531-12565 NW 11 Wy, Sweetwater, FL, Miami-Dade 33182

# **Building Information**

| Number of units:                         | 234 |
|------------------------------------------|-----|
| Number of active listings for rent:      | 3   |
| Number of active listings for sale:      | 2   |
| Building inventory for sale:             | 0%  |
| Number of sales over the last 12 months: | 1   |
| Number of sales over the last 6 months:  | 1   |
| Number of sales over the last 3 months:  | 0   |
|                                          |     |



Built in 1996 - 234 units - 2 floors

### **Market Information**



# **Inventory for Sale**

| Villa Real | 0% |
|------------|----|
| Sweetwater | 1% |
| Miami-Dade | 3% |

### Avg. Time to Close Over Last 12 Months

| Villa Real | 31 days |
|------------|---------|
| Sweetwater | 30 days |
| Miami-Dade | 81 days |