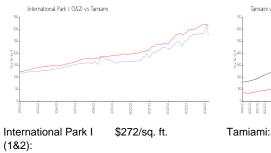

#### **Market Information**

(1&2): Tamiami: \$314/sq. ft. amiami: \$314/sq. ft.

Miami-Dade: \$694/sq. ft.