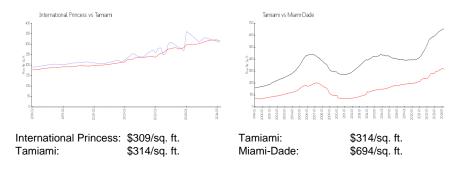

# **International Princess**

11471-12095 SW 18 St, Tamiami, FL, Miami-Dade 33175

## **Building Information**

| Number of units:                         | 390 |
|------------------------------------------|-----|
| Number of active listings for rent:      | 5   |
| Number of active listings for sale:      | 5   |
| Building inventory for sale:             | 1%  |
| Number of sales over the last 12 months: | 12  |
| Number of sales over the last 6 months:  | 3   |
| Number of sales over the last 3 months:  | 0   |
|                                          |     |

International Princess Condominiums Address: 1555 SW 122nd Ave, Miami, FL 33184



Built in 1984/1988 - 390 units - 2 floors

## **Market Information**



## **Inventory for Sale**

| International Princess | 1% |
|------------------------|----|
| Tamiami                | 2% |
| Miami-Dade             | 3% |

## Avg. Time to Close Over Last 12 Months

| International Princess | 25 days |
|------------------------|---------|
| Tamiami                | 32 days |
| Miami-Dade             | 81 days |