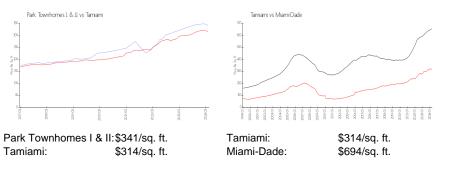

# Park Townhomes I & II

3600-3656 SW 112 Ave, Tamiami, FL, Miami-Dade 33165

# **Building Information**

| Number of units:<br>Number of active listings for rent: | 73<br>0 |
|---------------------------------------------------------|---------|
| Number of active listings for sale:                     | 0       |
| Building inventory for sale:                            |         |
| Number of sales over the last 12 months:                | 0%%     |
| Number of sales over the last 6 months:                 | 0       |
| Number of sales over the last 3 months:                 | 0       |
|                                                         |         |



Built in 1981 - 73 units - 2 floors

# **Market Information**



# **Inventory for Sale**

Park Townhomes I & II Tamiami 0%%

Miami-Dade

# Avg. Time to Close Over Last 12 Months

| Park Townhomes I & II | 7 days  |
|-----------------------|---------|
| Tamiami               | 32 days |
| Miami-Dade            | 81 days |