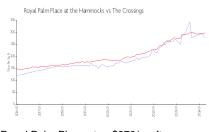

#### **Market Information**

Royal Palm Place at \$278/sq. ft. the Hammocks:

The Crossings: \$298/sq. ft.

The Crossings: \$298/sq. ft.

Miami-Dade: \$694/sq. ft.