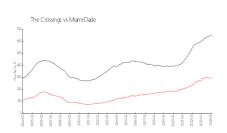

#### **Market Information**

Royal Palm Place at \$278/sq. ft. the Hammocks:

The Crossings: \$298/sq. ft.

The Crossings: \$298/sq. ft.

Miami-Dade: \$694/sq. ft.