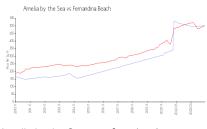

### **Market Information**

Amelia by the Sea: \$500/sq. ft. Fernandina Beach: \$505/sq. ft.

Fernandina Beach: \$505/sq. ft. Nassau: \$561/sq. ft.