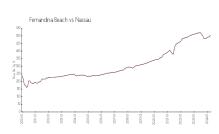

### **Market Information**

Amelia by the Sea: \$500/sq. ft. Fernandina Beach: \$505/sq. ft.

Fernandina Beach: \$505/sq. ft. Nassau: \$561/sq. ft.