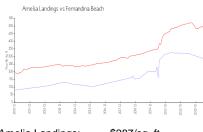

## **Market Information**

Amelia Landings: \$287/sq. ft. Fernandina Beach: \$505/sq. ft.

Fernandina Beach: \$505/sq. ft. Nassau: \$561/sq. ft.