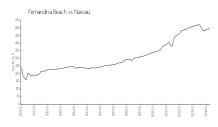

## **Market Information**

Amelia Landings: \$287/sq. ft. Fernandina Beach: \$505/sq. ft.

Fernandina Beach: \$505/sq. ft. Nassau: \$561/sq. ft.