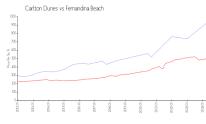

### **Market Information**

Carlton Dunes: \$924/sq. ft. Fernandina Beach: \$505/sq. ft. Fernandina Beach: \$505/sq. ft. Nassau: \$561/sq. ft.