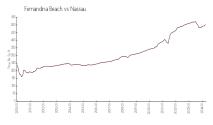

#### **Market Information**

Colony (The): \$184/sq. ft. Fernandina Beach: \$505/sq. ft.

Fernandina Beach: \$505/sq. ft. Nassau: \$561/sq. ft.