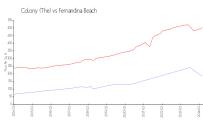

#### **Market Information**

Colony (The): \$184/sq. ft. Fernandina Beach: \$505/sq. ft.

Fernandina Beach: \$505/sq. ft. Nassau: \$561/sq. ft.