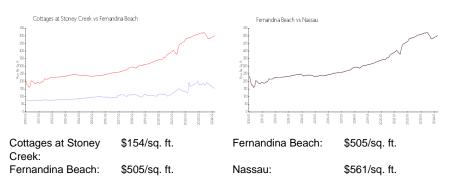

na Beach, FL, Nassau 32034

## **Building Information**

| Number of units:                         | 224 |
|------------------------------------------|-----|
| Number of active listings for rent:      | 0   |
| Number of active listings for sale:      | 1   |
| Building inventory for sale:             | 0%  |
| Number of sales over the last 12 months: | 6   |
| Number of sales over the last 6 months:  | 1   |
| Number of sales over the last 3 months:  | 0   |

Cottages At Stoney Creek Address: 11 Cottage Ct, Fernandina Beach, FL 32034, Phone: +1 904-277-0916 GALPHIN REAL ESTATE SERVICES, INC. 1880 SOUTH 14TH STREET SUITE 103 AMELIA ISLAND, FL 32034 Tel: (904)277-6597 http://www.stoneycottages.com/cottagesatstoney/home.asp



Built in 2007 - 224 units - 2 floors

# **Market Information**



#### **Inventory for Sale**

| Cottages at Stoney Creek | 0% |
|--------------------------|----|
| Fernandina Beach         | 1% |
| Nassau                   | 1% |

### Avg. Time to Close Over Last 12 Months

| Cottages at Stoney Creek | n/a  |
|--------------------------|------|
| Fernandina Beach         | days |
| Nassau                   | days |