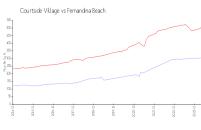

#### **Market Information**

Courtside Village: \$304/sq. ft. Fernandina Beach:

\$505/sq. ft.

\$505/sq. ft. Fernandina Beach: \$561/sq. ft. Nassau: