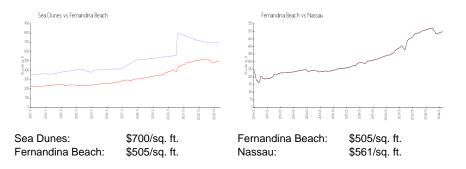

# Sea Dunes

1601- 1655 Sea Dunes PI, Fernandina Beach, FL, Nassau 32034

# **Building Information**

| Number of units:                         | 58  |
|------------------------------------------|-----|
| Number of active listings for rent:      | 0   |
| Number of active listings for sale:      | 0   |
| Building inventory for sale:             |     |
| Number of sales over the last 12 months: | 0%% |
| Number of sales over the last 6 months:  | 0   |
| Number of sales over the last 3 months:  | 0   |

SEA DUNES CONDOMINIUM ASSOCIATION, INC COURSON & STAM LLC, 2398 Sadler Rd, Fernandina Beach, FL 32034 Phone: +1 904-261-7803



Built in 1984 - 58 units - 6 floors

### **Market Information**



# **Inventory for Sale**

Sea Dunes Fernandina Beach 0%%

Nassau

# Avg. Time to Close Over Last 12 Months

| Sea Dunes        | n/a  |
|------------------|------|
| Fernandina Beach | days |
| Nassau           | days |