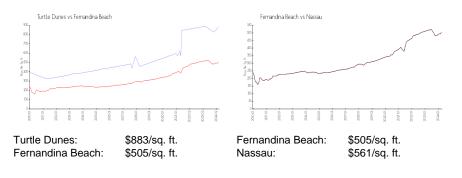

# **Turtle Dunes**

1801-1855 Turtle Dunes PI, Fernandina Beach, FL, Nassau 32034

#### **Building Information**

| Number of units:                         | 58  |
|------------------------------------------|-----|
| Number of active listings for rent:      | 0   |
| Number of active listings for sale:      | 0   |
| Building inventory for sale:             |     |
| Number of sales over the last 12 months: | 0%% |
| Number of sales over the last 6 months:  | 1   |
| Number of sales over the last 3 months:  | 0   |
|                                          |     |

Piper Dunes Association Address: 1530 Beach Walker Rd, Fernandina Beach, FL 32034, Phone:+1 904-277-8628



Built in 1985 - 58 units - 6 floors

#### **Market Information**



## **Inventory for Sale**

Turtle Dunes Fernandina Beach 0%%

Nassau

## Avg. Time to Close Over Last 12 Months

| Turtle Dunes     | n/a  |
|------------------|------|
| Fernandina Beach | days |
| Nassau           | days |