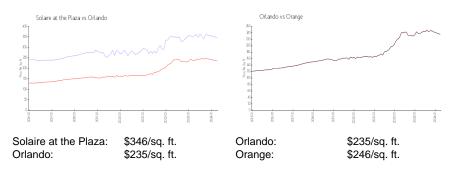

# Solaire at the Plaza

155 S Court Ave, Orlando, FL, Orange 32801

### **Building Information**

Number of units: 305
Number of active listings for rent: 0
Number of active listings for sale: 13
Building inventory for sale: 4%
Number of sales over the last 12 months: 22
Number of sales over the last 6 months: 2
Number of sales over the last 3 months: 0

Solaire Residences 155 S. Court Ave. Orlando. Florida 32801 Property Manager P: +1 (407) 373.2494 F: +1 (407) 373.2493 https://thesolaireattheplaza.com/



Built in 2007 - 305 units - 30 floors

### **Market Information**



#### **Inventory for Sale**

| Solaire at the Plaza | 4% |
|----------------------|----|
| Orlando              | 2% |
| Orange               | 2% |

## Avg. Time to Close Over Last 12 Months

| Solaire at the Plaza | 45 days |
|----------------------|---------|
| Orlando              | 45 days |
| Orange               | 45 days |