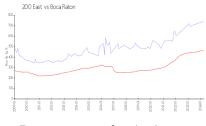

### **Market Information**

 200 East:
 \$744/sq. ft.
 Boca Raton:
 \$463/sq. ft.

 Boca Raton:
 \$463/sq. ft.
 Palm Beach:
 \$475/sq. ft.