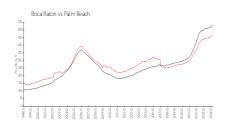

#### **Market Information**

Beresford: \$1011/sq. ft. Boca Raton: \$463/sq. ft. Boca Raton: \$463/sq. ft.
Palm Beach: \$475/sq. ft.