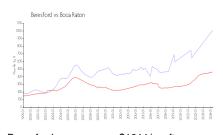

#### **Market Information**

Beresford: \$1011/sq. ft. Boca Raton: \$463/sq. ft. Boca Raton: \$463/sq. ft.
Palm Beach: \$475/sq. ft.