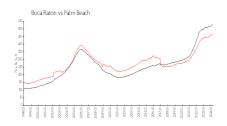

#### **Market Information**

Boca Verde East: \$192/sq. ft. Boca Raton: \$463/sq. ft. Boca Raton: \$463/sq. ft. Palm Beach: \$475/sq. ft.