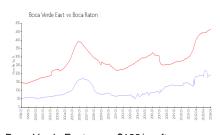

#### **Market Information**

Boca Verde East: \$192/sq. ft. Boca Raton: \$463/sq. ft. Boca Raton: \$463/sq. ft. Palm Beach: \$475/sq. ft.