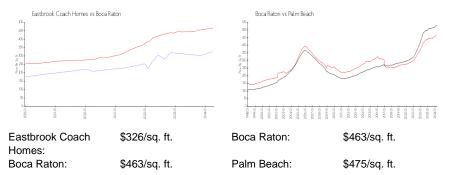

# **Eastbrook Coach Homes**

17050 Emile St, Boca Raton, FL, Palm Beach 33487

## **Building Information**

| Number of units:                         | 36 |
|------------------------------------------|----|
| Number of active listings for rent:      | 0  |
| Number of active listings for sale:      | 1  |
| Building inventory for sale:             | 2% |
| Number of sales over the last 12 months: | 2  |
| Number of sales over the last 6 months:  | 1  |
| Number of sales over the last 3 months:  | 0  |
|                                          |    |



Built in 1994 - 36 units - 2 floors

### **Market Information**



## **Inventory for Sale**

| Eastbrook Coach Homes | 2% |
|-----------------------|----|
| Boca Raton            | 3% |
| Palm Beach            | 3% |

#### Avg. Time to Close Over Last 12 Months

| Eastbrook Coach Homes | 99 days |
|-----------------------|---------|
| Boca Raton            | 57 days |
| Palm Beach            | 56 days |