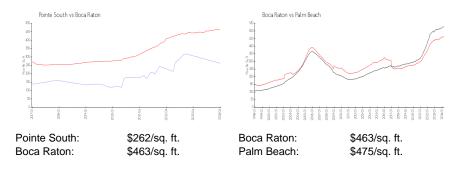

# **Pointe South**

1401 S Federal Hwy, Boca Raton, FL, Palm Beach 33432

### **Building Information**

Number of units: 66
Number of active listings for rent: 2
Number of active listings for sale: 2
Building inventory for sale: 3%
Number of sales over the last 12 months: 2
Number of sales over the last 6 months: 0
Number of sales over the last 3 months: 0

Pointe South Condominium Address: 1401 S Federal Hwy, Boca Raton, FL 33432 Phone: +1 561-419-8660



Built in 1975 - 66 units - 6 floors

#### **Market Information**



### **Inventory for Sale**

| Pointe South | 3% |
|--------------|----|
| Boca Raton   | 3% |
| Palm Beach   | 3% |

## Avg. Time to Close Over Last 12 Months

| Pointe South | 64 days |
|--------------|---------|
| Boca Raton   | 57 days |
| Palm Beach   | 56 days |