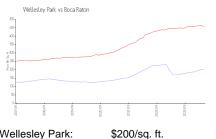

#### **Market Information**

Wellesley Park: \$200/sq. ft. Boca Raton: \$456/sq. ft.

Boca Raton: \$456/sq. ft.
Palm Beach: \$476/sq. ft.