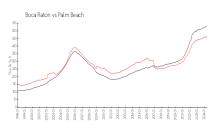

#### **Market Information**

Wellesley Park: \$200/sq. ft. Boca Raton: \$456/sq. ft.

Boca Raton: \$456/sq. ft.
Palm Beach: \$476/sq. ft.