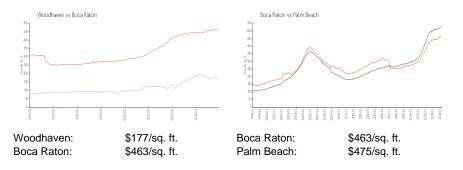

## **Market Information**

### Inventory for Sale

| Woodhaven  | 1% |
|------------|----|
| Boca Raton | 3% |
| Palm Beach | 3% |