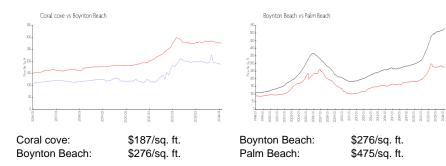

# **Coral cove**

12540 Majestic Cir, Boynton Beach, FL, Palm Beach 33437

## **Building Information**

| Number of units:                         | 256 |
|------------------------------------------|-----|
| Number of active listings for rent:      | 1   |
| Number of active listings for sale:      | 2   |
| Building inventory for sale:             | 0%  |
| Number of sales over the last 12 months: | 11  |
| Number of sales over the last 6 months:  | 3   |
| Number of sales over the last 3 months:  | 1   |

Built in 2001 - 256 units - 4 floors

### **Market Information**



### **Inventory for Sale**

| Coral cove    | 0% |
|---------------|----|
| Boynton Beach | 2% |
| Palm Beach    | 3% |

## Avg. Time to Close Over Last 12 Months

| Coral cove    | 65 days |
|---------------|---------|
| Boynton Beach | 48 days |
| Palm Beach    | 56 days |