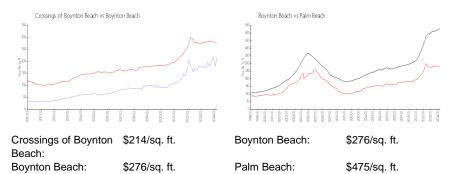

#### **Market Information**

# Inventory for Sale

| Crossings of Boynton Beach | 3% |
|----------------------------|----|
| Boynton Beach              | 2% |
| Palm Beach                 | 3% |

## Avg. Time to Close Over Last 12 Months

| Crossings of Boynton Beach | 39 days |
|----------------------------|---------|
| Boynton Beach              | 48 days |
| Palm Beach                 | 56 days |