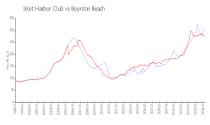

#### **Market Information**

\$312/sq. ft. \$276/sq. ft.

Boynton Beach: \$276/sq. ft. Palm Beach: \$475/sq. ft.