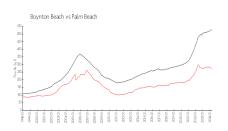

#### **Market Information**

\$312/sq. ft. \$276/sq. ft.

Boynton Beach: \$276/sq. ft. Palm Beach: \$475/sq. ft.