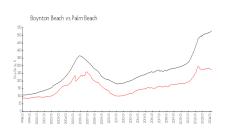

#### **Market Information**

Limetree: \$177/sq. ft. Boynton Beach: \$276/sq. ft.

Boynton Beach: \$276/sq. ft. Palm Beach: \$475/sq. ft.