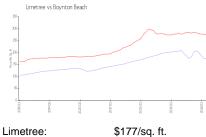

#### **Market Information**

Limetree: \$177/sq. ft. Boynton Beach: \$276/sq. ft.

Boynton Beach: \$276/sq. ft. Palm Beach: \$475/sq. ft.