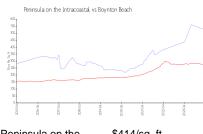

### **Market Information**

Peninsula on the \$414/sq. ft. Intracoastal:

Boynton Beach: \$276/sq. ft.

Boynton Beach: \$276/sq. ft.

Palm Beach: \$475/sq. ft.