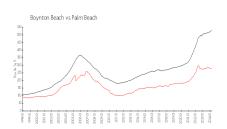

### **Market Information**

Peninsula on the \$414/sq. ft. Intracoastal:

Boynton Beach: \$276/sq. ft.

Boynton Beach: \$276/sq. ft.

Palm Beach: \$475/sq. ft.