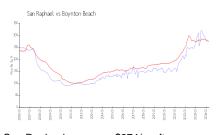

#### **Market Information**

San Raphael: \$274/sq. ft. Boynton Beach: \$276/sq. ft. Boynton Beach: \$276/sq. ft.
Palm Beach: \$475/sq. ft.