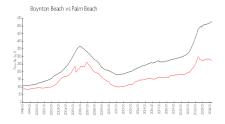

#### **Market Information**

San Raphael: \$274/sq. ft. Boynton Beach: \$276/sq. ft. Boynton Beach: \$276/sq. ft.
Palm Beach: \$475/sq. ft.