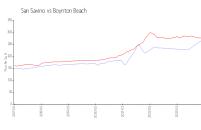

### **Market Information**

San Savino: \$267/sq. ft. Boynton Beach: \$276/sq. ft.

Boynton Beach: \$276/sq. ft. Palm Beach: \$475/sq. ft.