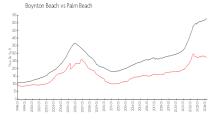

### **Market Information**

San Savino: \$267/sq. ft. Boynton Beach: \$276/sq. ft.

Boynton Beach: \$276/sq. ft. Palm Beach: \$475/sq. ft.