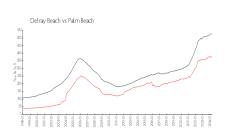

### **Market Information**

111 First Delray Beach:\$1032/sq. ft. Delray Beach: \$371/sq. ft.

Delray Beach: \$371/sq. ft.
Palm Beach: \$475/sq. ft.