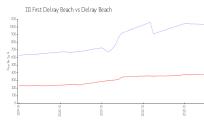

### **Market Information**

111 First Delray Beach:\$1032/sq. ft. Delray Beach: \$371/sq. ft.

Delray Beach: \$371/sq. ft.
Palm Beach: \$475/sq. ft.