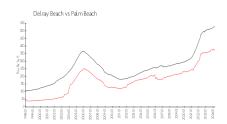

### **Market Information**

Abbey Village at Oriole:\$192/sq. ft. Delray Beach: \$371/sq. ft.

Delray Beach: \$371/sq. ft.
Palm Beach: \$475/sq. ft.