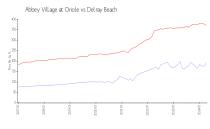

### **Market Information**

Abbey Village at Oriole:\$192/sq. ft. Delray Beach: \$371/sq. ft.

Delray Beach: \$371/sq. ft.
Palm Beach: \$475/sq. ft.