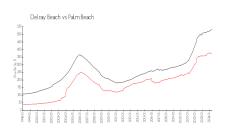

#### **Market Information**

Aspen at Las Verdes: \$272/sq. ft.

Delray Beach: \$371/sq. ft.

Delray Beach: \$371/sq. ft. Palm Beach: \$476/sq. ft.