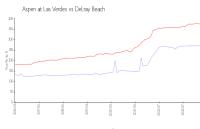

#### **Market Information**

Aspen at Las Verdes: \$272/sq. ft.

Delray Beach: \$371/sq. ft.

Delray Beach: \$371/sq. ft. Palm Beach: \$476/sq. ft.