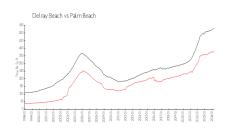

#### **Market Information**

Bahia at Delray: \$301/sq. ft. Delray Beach: \$371/sq. ft.

Delray Beach: \$371/sq. ft.
Palm Beach: \$475/sq. ft.