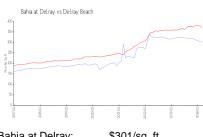

#### **Market Information**

Bahia at Delray: \$301/sq. ft. Delray Beach: \$371/sq. ft.

Delray Beach: \$371/sq. ft.
Palm Beach: \$475/sq. ft.