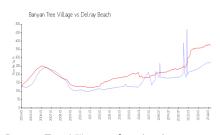

## **Market Information**

Banyan Tree Village: \$269/sq. ft. Delray Beach: \$371/sq. ft. Delray Beach: \$371/sq. ft.
Palm Beach: \$475/sq. ft.