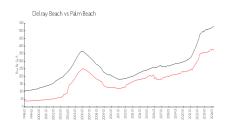

## **Market Information**

Banyan Tree Village: \$269/sq. ft. Delray Beach: \$371/sq. ft. Delray Beach: \$371/sq. ft.
Palm Beach: \$475/sq. ft.