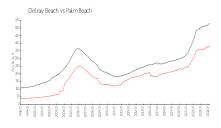

#### **Market Information**

Bar Harbour: \$506/sq. ft.
Delray Beach: \$371/sq. ft.

Delray Beach: \$371/sq. ft.
Palm Beach: \$475/sq. ft.