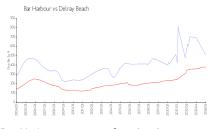

#### **Market Information**

Bar Harbour: \$506/sq. ft.
Delray Beach: \$371/sq. ft.

Delray Beach: \$371/sq. ft.
Palm Beach: \$475/sq. ft.