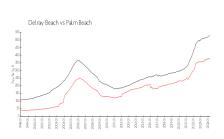

#### **Market Information**

Bermuda High West: \$784/sq. ft. \$371/sq. ft.

Delray Beach: \$371/sq. ft. Palm Beach: \$475/sq. ft.