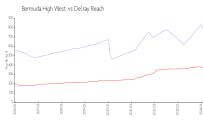

#### **Market Information**

Bermuda High West: \$784/sq. ft. \$371/sq. ft.

Delray Beach: \$371/sq. ft. Palm Beach: \$475/sq. ft.