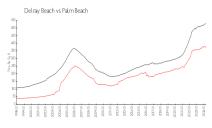

#### **Market Information**

Cannery Row: \$762/sq. ft. Delray Beach: \$371/sq. ft.

Delray Beach: \$371/sq. ft.
Palm Beach: \$475/sq. ft.