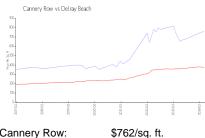

#### **Market Information**

Cannery Row: \$762/sq. ft. Delray Beach: \$371/sq. ft.

Delray Beach: \$371/sq. ft.
Palm Beach: \$475/sq. ft.