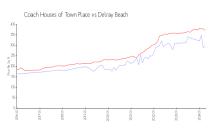

### **Market Information**

Coach Houses of Town\$297/sq. ft.

Place:

Delray Beach: \$371/sq. ft.

Delray Beach: \$371/sq. ft.

Palm Beach: \$475/sq. ft.