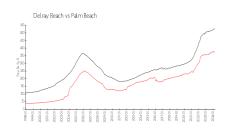

### **Market Information**

Coach Houses of Town\$297/sq. ft.

Place:

Delray Beach: \$371/sq. ft.

Delray Beach: \$371/sq. ft.

Palm Beach: \$475/sq. ft.