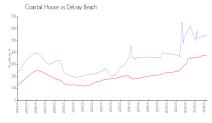

#### **Market Information**

Coastal House: \$546/sq. ft.
Delray Beach: \$371/sq. ft.

Delray Beach: \$371/sq. ft.
Palm Beach: \$475/sq. ft.