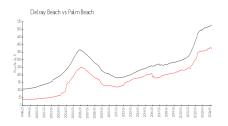

#### **Market Information**

Coastal House: \$546/sq. ft.
Delray Beach: \$371/sq. ft.

Delray Beach: \$371/sq. ft.
Palm Beach: \$475/sq. ft.